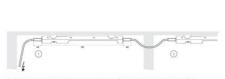

Denna illustration visar LED025 i en applikation där man kopplar ihop flera LED025. Lamporna är smidigt anslutna med varandra genom snabbanslutningspluggar. Möjligheten finns att ansluta upp till tio LED025 med förlängningskabel på detta sätt.

Snäppläskontakterna garanterar en stabil elektrisk anslutning även om applikationen utsätts för kraftig vibration.

Kopplingsexemplet visar en applikation med 230 V AC med följande kablar: 1. anslutning kabel med honkontakt, art. 244356; 2. förlängningskabel 2 kontakter, art. 244358.