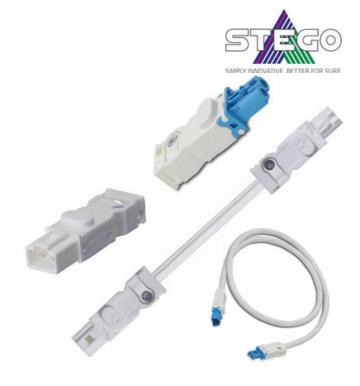

## **ENCLOSURE LIGHTING ACCESSORIES**

LED 021/22, LED 025, LED 121/122

244356

AC Power cable for LED 025, VDE approved, 2m

- · Pre-wired cables
- Male and Female connectors
- · Daisy chain extension cables

## PRODUCT DESCRIPTION

Stego offer a wide range of open ended pre-assembled cables for AC and DC lamps, together with 1m long daisy chain cables, which have the connectors already fitted on both ends.

To utilise your own cabling they also offer the individual male and female connectors to give you maximum flexibility.

Lösa kontakter (hona och hane) finns tillgängliga för montage av egen kabel i icke standardlängd.